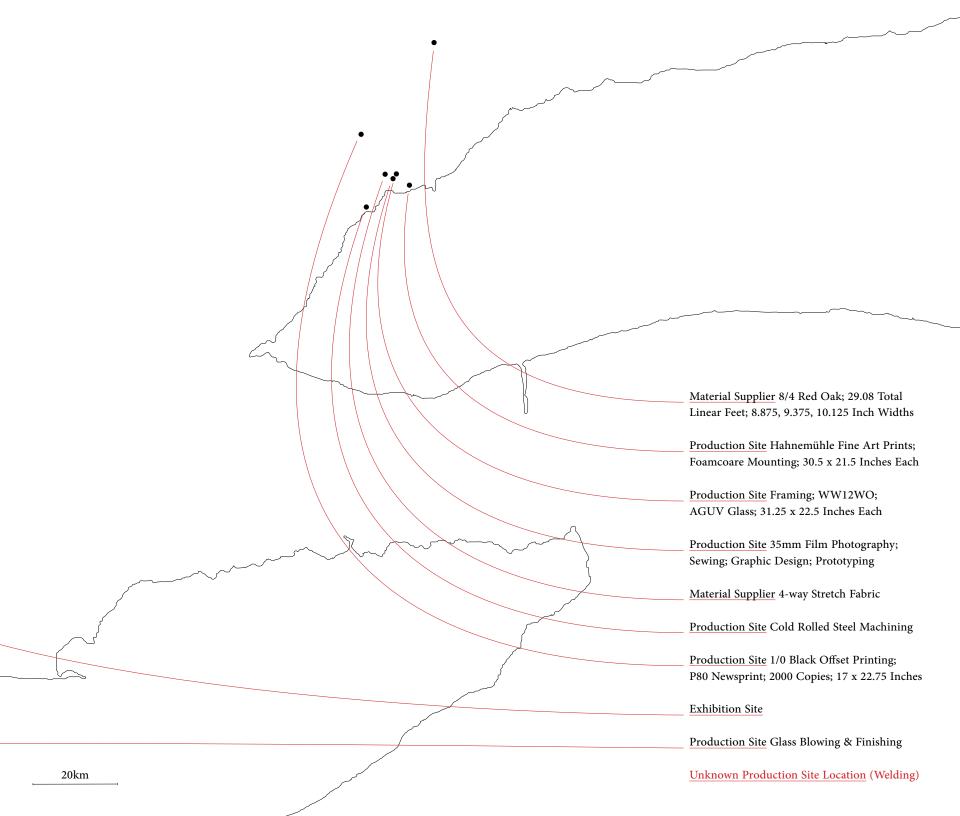

## MATERIALS MATERIALS MATERIALS MATERIALS MATERIALS MATERIALS MATERIALS

## The Apparition of the Etheric Double

August 14 - September 17 Reception: Friday, September 17 from 4-6pm

Herma Stronsson with Mercury Bureau and Wesley Chau





Support is a project space based in London, Ontario. It is organized by Liza Eurich, Graham Macaulay, Tegan Moore, and Ruth Skinner. Support v. hold up, carry, prop up, keep up, reinforce; give assistance to, give comfort to, care for, suggest the truth of, advocate, to keep going: n. a thing bearing the weight of another thing; material assistance, maintenance, upkeep, sustenance.

> ONTARIO ARTS COUNCIL CONSEIL DES ARTS DE L'ONTARIO an Ontario government agency un organisme du gouvernement de l'Ontario